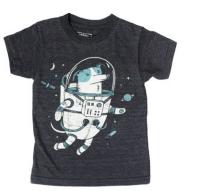

## KID'S SHIRTS

IN YOUR EYES RACCOON GRAY TRIBLEND

ASTRODOG BLACK TRIBLEND

TIGER GRAY TRIBLEND

ROCKET TURTLE BLACK TRIBLEND

SCAREDY CAT

EVIL CAT

FOX BLACK TRIBLEND

| KIDS TEES                       | PRICE                 | CE COLOR |                | R        |                                  | 2          | 4        | 6    | 8    | 10   | 12   | TOTAL |
|---------------------------------|-----------------------|----------|----------------|----------|----------------------------------|------------|----------|------|------|------|------|-------|
| IN YOUR EYES RACCOON \$15.00    |                       |          | GRAY TRIBLEND  |          |                                  |            |          |      |      |      |      | 1     |
| SCAREDY CAT                     | \$15.00               |          | BLUE TRIBL     | END      |                                  |            |          |      |      |      |      |       |
| EVIL CAT                        | \$15.00               |          | BLACK TRIBLEND |          |                                  |            |          |      |      |      |      |       |
| ASTRODOG                        | \$15.00               |          | BLACK TRIE     | LEND     |                                  |            |          |      |      |      |      |       |
| FOX                             | \$15.00               |          | BLACK TRIBLEND |          |                                  |            |          |      |      |      |      |       |
| TIGER                           | \$15.00               |          | GRAY TRIBLEND  |          |                                  |            |          |      |      |      |      |       |
| BEAR                            | \$15.00               |          | GRAY TRIBLEND  |          |                                  |            |          |      |      |      |      |       |
| ROCKET TURTLE \$15.00           |                       |          | BLACK TRIBLEND |          |                                  |            |          |      |      |      |      |       |
| <b>SCOOTER</b> \$15.00          |                       |          | BLUE TRIBLEND  |          |                                  |            |          |      |      |      |      |       |
| ROBOZILLA                       | <b>OZILLA</b> \$15.00 |          | EVERGREEN      | TRIBLEND |                                  |            |          |      |      |      |      |       |
| SEATTLE SEABIRD                 | \$15.00               |          | GRAY TRIBL     | END      |                                  |            |          |      |      |      |      |       |
| LOVABLE <del>LOSER</del>        | \$15.00               |          | GRAY TRIBL     | END      |                                  |            |          |      |      |      |      |       |
| SCREEN PRINTS                   |                       | P        | PRICE          | TOTAL    | sc                               | REEN P     | RINTS    |      |      | PR   | ICE  | TOTAL |
| SCOOTER - 18X24"                |                       | \$       | \$20.00        |          | LOV                              | ABLE LOS   | SER      |      |      | \$2  | 0.00 |       |
| WAVE - 18X24"                   |                       | \$       | \$20.00        |          | SPA                              | CE CAT     |          |      |      | \$1. | 2.50 |       |
| ROBOT - 18X24"                  |                       | \$       | \$20.00        |          | SHEEP IN WOLF'S CLOTHING -12X18" |            |          |      |      | \$1. | 2.50 |       |
| SASQUATCH – 18X24"              |                       | \$       | \$22.50        |          | ROCKET TURTLE - 14X11"           |            |          |      |      | \$1. | 2.50 |       |
| WATER SKIING SQUIRRELS - 16X20" |                       | \$       | \$20.00        |          | MASKED CAT - 12X12"              |            |          |      |      | \$1. | 2.50 |       |
| ISLAND MONSTER - 16X20"         |                       | \$       | \$20.00        |          | EVIL CAT - 11X14"                |            |          |      |      |      | 2.50 |       |
| INNER MONSTERS - 16X20"         |                       | \$       | \$20.00        |          |                                  | NKY DOG    | - 11X14" | \$1. | 2.50 |      |      |       |
| PICNIC                          |                       | \$       | \$20.00        |          | LIO                              | N - 12X12" | ,        |      |      | \$1. | 2.50 |       |
| CAMPING OUT                     |                       | \$       | \$20.00        |          | TIG                              | ER – 12X12 | <u>.</u> |      |      | \$1. | 2.50 |       |
| DOG PARADE                      |                       | \$       | \$20.00        |          | BEA                              | AR - 12X12 | "        |      |      | \$1. | 2.50 |       |
| ENAMEL PINS                     |                       | P        | PRICE          | TOTAL    | EN                               | AMEL P     | INS      |      |      | PR   | ICE  | TOTAL |
| SPACE CAT                       |                       |          | \$6.00         |          | SEA                              | L OF APP   | ROVAL    |      |      | \$5  | 5.00 |       |
| ICE SCREAM                      |                       |          | \$6.00         |          | EVI                              | L CAT      |          |      |      | \$6  | 6.00 |       |
| SEABIRD                         |                       |          | \$6.00         |          | G.O                              | .A.T.      |          |      |      | \$5  | 5.00 |       |
| LOVABLE <del>LOSER</del>        |                       |          | \$6.00         |          | ROO                              | CKET TUR   | TLE      |      |      | \$6  | 6.00 |       |
| FOX                             |                       |          | \$5.00         |          |                                  |            |          |      |      |      |      |       |