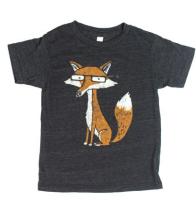

## KID'S SHIRTS

IN YOUR EYES RACCOON GRAY TRIBLEND

ASTRODOG BLACK TRIBLEND

TIGER GRAY TRIBLEND

ROCKET TURTLE BLACK TRIBLEND

SCAREDY CAT

EVIL CAT

FOX BLACK TRIBLEND

| KIDS TEES                       | PRICE                 | CE COLOR |                | R        |                                  | 2          | 4        | 6    | 8    | 10   | 12   | TOTAL |
|---------------------------------|-----------------------|----------|----------------|----------|----------------------------------|------------|----------|------|------|------|------|-------|
| IN YOUR EYES RACCOON \$15.00    |                       |          | GRAY TRIBLEND  |          |                                  |            |          |      |      |      |      | 1     |
| SCAREDY CAT                     | \$15.00               |          | BLUE TRIBL     | END      |                                  |            |          |      |      |      |      |       |
| EVIL CAT                        | \$15.00               |          | BLACK TRIBLEND |          |                                  |            |          |      |      |      |      |       |
| ASTRODOG                        | \$15.00               |          | BLACK TRIE     | LEND     |                                  |            |          |      |      |      |      |       |
| FOX                             | \$15.00               |          | BLACK TRIBLEND |          |                                  |            |          |      |      |      |      |       |
| TIGER                           | \$15.00               |          | GRAY TRIBLEND  |          |                                  |            |          |      |      |      |      |       |
| BEAR                            | \$15.00               |          | GRAY TRIBLEND  |          |                                  |            |          |      |      |      |      |       |
| ROCKET TURTLE \$15.00           |                       |          | BLACK TRIBLEND |          |                                  |            |          |      |      |      |      |       |
| <b>SCOOTER</b> \$15.00          |                       |          | BLUE TRIBLEND  |          |                                  |            |          |      |      |      |      |       |
| ROBOZILLA                       | <b>OZILLA</b> \$15.00 |          | EVERGREEN      | TRIBLEND |                                  |            |          |      |      |      |      |       |
| SEATTLE SEABIRD                 | \$15.00               |          | GRAY TRIBL     | END      |                                  |            |          |      |      |      |      |       |
| LOVABLE <del>LOSER</del>        | \$15.00               |          | GRAY TRIBL     | END      |                                  |            |          |      |      |      |      |       |
| SCREEN PRINTS                   |                       | P        | PRICE          | TOTAL    | sc                               | REEN P     | RINTS    |      |      | PR   | ICE  | TOTAL |
| SCOOTER - 18X24"                |                       | \$       | \$20.00        |          | LOV                              | ABLE LOS   | SER      |      |      | \$2  | 0.00 |       |
| WAVE - 18X24"                   |                       | \$       | \$20.00        |          | SPA                              | CE CAT     |          |      |      | \$1. | 2.50 |       |
| ROBOT - 18X24"                  |                       | \$       | \$20.00        |          | SHEEP IN WOLF'S CLOTHING -12X18" |            |          |      |      | \$1. | 2.50 |       |
| SASQUATCH – 18X24"              |                       | \$       | \$22.50        |          | ROCKET TURTLE - 14X11"           |            |          |      |      | \$1. | 2.50 |       |
| WATER SKIING SQUIRRELS - 16X20" |                       | \$       | \$20.00        |          | MASKED CAT - 12X12"              |            |          |      |      | \$1. | 2.50 |       |
| ISLAND MONSTER - 16X20"         |                       | \$       | \$20.00        |          | EVIL CAT - 11X14"                |            |          |      |      |      | 2.50 |       |
| INNER MONSTERS - 16X20"         |                       | \$       | \$20.00        |          |                                  | NKY DOG    | - 11X14" | \$1. | 2.50 |      |      |       |
| PICNIC                          |                       | \$       | \$20.00        |          | LIO                              | N - 12X12" | ,        |      |      | \$1. | 2.50 |       |
| CAMPING OUT                     |                       | \$       | \$20.00        |          | TIG                              | ER – 12X12 | <u>.</u> |      |      | \$1. | 2.50 |       |
| DOG PARADE                      |                       | \$       | \$20.00        |          | BEA                              | AR - 12X12 | "        |      |      | \$1. | 2.50 |       |
| ENAMEL PINS                     |                       | P        | PRICE          | TOTAL    | EN                               | AMEL P     | INS      |      |      | PR   | ICE  | TOTAL |
| SPACE CAT                       |                       |          | \$6.00         |          | SEA                              | L OF APP   | ROVAL    |      |      | \$5  | 5.00 |       |
| ICE SCREAM                      |                       |          | \$6.00         |          | EVI                              | L CAT      |          |      |      | \$6  | 6.00 |       |
| SEABIRD                         |                       |          | \$6.00         |          | G.O                              | .A.T.      |          |      |      | \$5  | 5.00 |       |
| LOVABLE <del>LOSER</del>        |                       |          | \$6.00         |          | ROO                              | CKET TUR   | TLE      |      |      | \$6  | 6.00 |       |
| FOX                             |                       |          | \$5.00         |          |                                  |            |          |      |      |      |      |       |