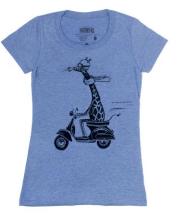

## UNISEX SHIRTS

FOX CHARCOAL BLACK TRIBLEND

BEAR GRAY TRIBLEND

ROBOZILLA RED TRIBLEND

SCOOTER BLUE TRIBLEND

ROCKET TURTLE CHARCOAL BLACK TRIBLEND

DONKEY BLUE TRIBLEND

KANSAS BUFFALO RED TRIBLEND

## WOMEN'S SHIRTS

BEAR SLIM GRAY TRIBLEND

SHEEP IN WOLF'S CLOTHING DARK GRAY HEATHER FLOWY MUSCLE TANK

SCOOTER SLIM BLUE TRIBLEND

FOX SLIM CHARCOAL BLACK TRIBLEND

ROCKET TURTLE

ROBOZILLA SLIM RED TRIBLEND