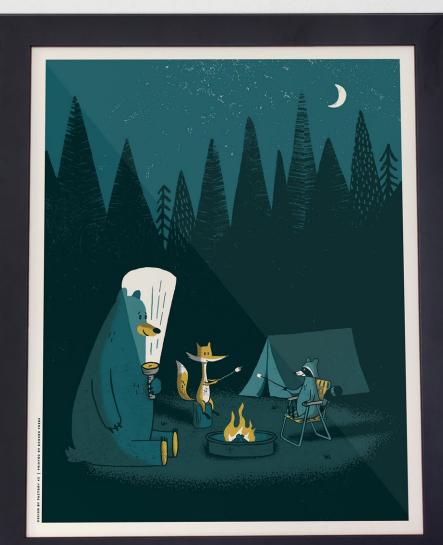

BEAR GRAY TRIBLEND

ROBOZILLA EVERGREEN TRIBLEND

SCOOTER BLUE TRIBLEND

CAMPING OUT 5-COLOR SCREEN PRINT 16X20"

BLACK CAT (18X24"), WAVE (18X24"), SASQUATCH (18X24"), ISLAND MONSTER (16X20"), LOVABLE LOSER (16X20") PICNIC (16X20"), DOG PARADE (24X18"), EVIL CAT (11X14"), SLINKY DOG (11X14")