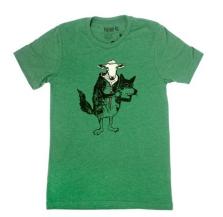

SHEEP IN WOLF'S CLOTHING GRASS GREEN TRIBLEND

SPACE CAT RED TRIBLEND

SCAREDY CAT

## WOMEN'S SHIRTS

BEAR SLIM GRAY TRIBLEND

SHEEP IN WOLF'S CLOTHING DARK GRAY HEATHER FLOWY MUSCLE TANK

SCOOTER SLIM BLUE TRIBLEND

FOX SLIM CHARCOAL BLACK TRIBLEND

ROCKET TURTLE

ROBOZILLA SLIM RED TRIBLEND