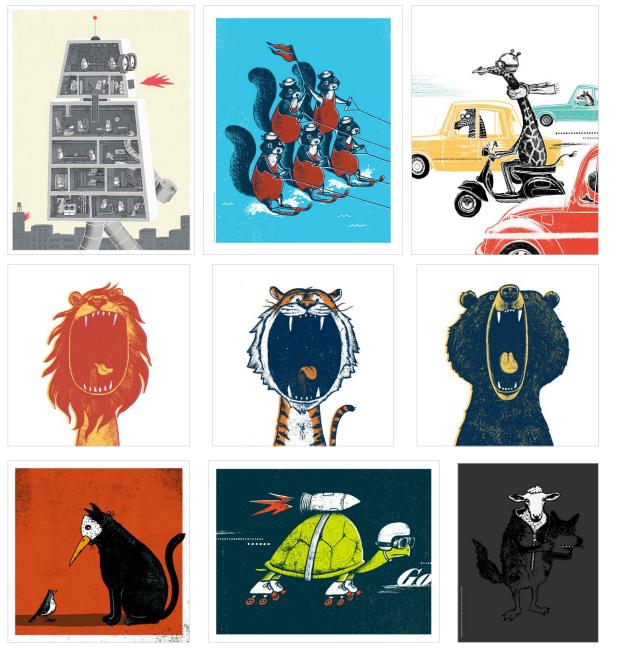

## UNISEX SHIRTS

FOX CHARCOAL BLACK TRIBLEND

BEAR GRAY TRIBLEND

ROBOZILLA RED TRIBLEND

SCOOTER BLUE TRIBLEND

ROCKET TURTLE CHARCOAL BLACK TRIBLEND

DONKEY BLUE TRIBLEND

KANSAS BUFFALO RED TRIBLEND

## WOMEN'S SHIRTS

BEAR SLIM GRAY TRIBLEND

SHEEP IN WOLF'S CLOTHING DARK GRAY HEATHER FLOWY MUSCLE TANK

SCOOTER SLIM BLUE TRIBLEND

FOX SLIM CHARCOAL BLACK TRIBLEND

ROCKET TURTLE

ROBOZILLA SLIM RED TRIBLEND

## KID'S SHIRTS

IN YOUR EYES RACCOON GRAY TRIBLEND

ASTRODOG BLACK TRIBLEND

TIGER GRAY TRIBLEND

ROCKET TURTLE BLACK TRIBLEND

SCAREDY CAT

EVIL CAT

FOX BLACK TRIBLEND

BEAR GRAY TRIBLEND

ROBOZILLA EVERGREEN TRIBLEND

SCOOTER BLUE TRIBLEND

CAMPING OUT 5-COLOR SCREEN PRINT 16X20"

BLACK CAT (18X24"), WAVE (18X24"), SASQUATCH (18X24"), ISLAND MONSTER (16X20"), LOVABLE LOSER (16X20") PICNIC (16X20"), DOG PARADE (24X18"), EVIL CAT (11X14"), SLINKY DOG (11X14")

ROBOT (18X24"), WATER SKIING SQUIRRELS (16X20"), SCOOTER (18X24"), LION (12X12"), TIGER (12X12"), BEAR (12X12") MASKED CAT (12X12"), ROCKET TURTLE (14X11"), SHEEP IN WOLF'S CLOTHING (11X14")

| 23                               | WHN       | IFS                                       | ALE PRICIN                     |    | 206 NW 67TH ST. SEATTLE, WA 98117<br>913.481.4053   206.235.4904<br>INFO@FACTORY43.COM |      |           |    |                             |       |  |  |
|----------------------------------|-----------|-------------------------------------------|--------------------------------|----|----------------------------------------------------------------------------------------|------|-----------|----|-----------------------------|-------|--|--|
| <u>ľ</u>                         | VVIIU     | LLU                                       |                                |    |                                                                                        | FACT | ORY43.COM | м  |                             |       |  |  |
| UNISEX SH                        | HIRTS     | PRICE                                     | COLOR                          | xs | S                                                                                      | м    | L         | XL | <b>2XL*</b><br>\$1.00 EXTRA | TOTAL |  |  |
| IN YOUR EYE                      | S RACCOON | \$16.00                                   | GRAY TRIBLEND                  |    |                                                                                        |      |           |    |                             |       |  |  |
| <b>SPACE CAT</b> \$16.00         |           | RED TRIBLEND                              |                                |    |                                                                                        |      |           |    |                             |       |  |  |
| SASQUATCH                        |           | \$16.00                                   | GRAY TRIBLEND                  |    |                                                                                        |      |           |    |                             |       |  |  |
| SCAREDY CA                       | т         | \$16.00                                   | BLUE TRIBLEND                  |    |                                                                                        |      |           |    |                             |       |  |  |
| BLACK CAT \$16.00                |           | GRAY TRIBLEND OR BLUE TRIBLEND            |                                |    |                                                                                        |      |           |    |                             |       |  |  |
| BUFFALO                          |           | \$16.00                                   | RED TRIBLEND                   |    |                                                                                        |      |           |    |                             |       |  |  |
| EVIL CAT                         |           | \$16.00                                   | CHARCOAL BLACK TRIBLEND        |    |                                                                                        |      |           |    |                             |       |  |  |
| ASTRODOG \$16.00                 |           | VINTAGE NAVY TRIBLEND                     |                                |    |                                                                                        |      |           |    |                             |       |  |  |
| ROBOZILLA                        |           | \$16.00                                   | RED OR GREEN TRIBLEND          |    |                                                                                        |      |           |    |                             |       |  |  |
| ROCKET TURTLE \$16.00            |           | CHARCOAL BLACK TRIBLEND                   |                                |    |                                                                                        |      |           |    |                             |       |  |  |
| FOX \$16.00                      |           | CHARCOAL BLACK TRIBLEND                   |                                |    |                                                                                        |      |           |    |                             |       |  |  |
| SHEEP IN WOLF'S CLOTHING \$16.00 |           | GRASS GREEN TRIBLEND OR DARK GRAY HEATHER |                                |    |                                                                                        |      |           |    |                             |       |  |  |
| SCOOTER                          |           | \$16.00                                   | BLUE TRIBLEND                  |    |                                                                                        |      |           |    |                             |       |  |  |
| BEAR                             |           | \$16.00                                   | GRAY TRIBLEND                  |    |                                                                                        |      |           |    |                             |       |  |  |
| DONKEY                           |           | \$16.00                                   | BLUE TRIBLEND                  |    |                                                                                        |      |           |    |                             |       |  |  |
| HUGE                             |           | \$16.00                                   | SOLID NAVY TRIBLEND            |    |                                                                                        |      |           |    | :                           |       |  |  |
| SEA KING                         |           | \$16.00                                   | ROYAL BLUE HEATHER POLY/COTTON |    |                                                                                        |      |           |    |                             |       |  |  |
| SEATTLE SEA                      | BIRD      | \$16.00                                   | GRAY TRIBLEND                  |    |                                                                                        |      |           |    |                             |       |  |  |
| ROYAL PITCH                      | l         | \$16.00                                   | MIDNIGHT HEATHER POLY/COTTON   |    |                                                                                        |      |           |    |                             |       |  |  |
| LOVABLE LO                       | SER       | \$16.00                                   | GRAY TRIBLEND                  |    |                                                                                        |      |           |    |                             |       |  |  |
| PACIFIC NORTHWEST \$16.00        |           | GRAY, GREEN, OR OATMEAL TRIBLEND          |                                |    |                                                                                        |      |           |    |                             |       |  |  |
| KANSAS BUF                       | FALO      | \$16.00                                   | RED TRIBLEND                   |    |                                                                                        |      |           |    |                             |       |  |  |
| ARROWHEAD                        | )         | \$16.00                                   | RED TRIBLEND                   |    |                                                                                        |      |           |    |                             |       |  |  |
| TIGER                            |           | \$16.00                                   | GRAY TRIBLEND                  |    |                                                                                        |      |           |    |                             |       |  |  |