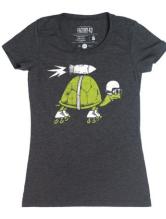

## UNISEX SHIRTS

FOX CHARCOAL BLACK TRIBLEND

BEAR GRAY TRIBLEND

ROBOZILLA RED TRIBLEND

SCOOTER BLUE TRIBLEND

ROCKET TURTLE CHARCOAL BLACK TRIBLEND

DONKEY BLUE TRIBLEND

KANSAS BUFFALO RED TRIBLEND

## WOMEN'S SHIRTS

BEAR SLIM GRAY TRIBLEND

SHEEP IN WOLF'S CLOTHING DARK GRAY HEATHER FLOWY MUSCLE TANK

SCOOTER SLIM BLUE TRIBLEND

FOX SLIM CHARCOAL BLACK TRIBLEND

ROCKET TURTLE

ROBOZILLA SLIM RED TRIBLEND

ROBOT (18X24"), WATER SKIING SQUIRRELS (16X20"), SCOOTER (18X24"), LION (12X12"), TIGER (12X12"), BEAR (12X12") MASKED CAT (12X12"), ROCKET TURTLE (14X11"), SHEEP IN WOLF'S CLOTHING (11X14")

| 23                               | WHN       | IFS                                       | ALE PRICIN                     |    | 206 NW 67TH ST. SEATTLE, WA 98117<br>913.481.4053   206.235.4904<br>INFO@FACTORY43.COM |      |           |    |                             |       |  |  |
|----------------------------------|-----------|-------------------------------------------|--------------------------------|----|----------------------------------------------------------------------------------------|------|-----------|----|-----------------------------|-------|--|--|
| <u>ľ</u>                         | VVIIU     | LLU                                       |                                |    |                                                                                        | FACT | ORY43.COM | м  |                             |       |  |  |
| UNISEX SH                        | HIRTS     | PRICE                                     | COLOR                          | xs | S                                                                                      | м    | L         | XL | <b>2XL*</b><br>\$1.00 EXTRA | TOTAL |  |  |
| IN YOUR EYE                      | S RACCOON | \$16.00                                   | GRAY TRIBLEND                  |    |                                                                                        |      |           |    |                             |       |  |  |
| <b>SPACE CAT</b> \$16.00         |           | RED TRIBLEND                              |                                |    |                                                                                        |      |           |    |                             |       |  |  |
| SASQUATCH                        |           | \$16.00                                   | GRAY TRIBLEND                  |    |                                                                                        |      |           |    |                             |       |  |  |
| SCAREDY CA                       | т         | \$16.00                                   | BLUE TRIBLEND                  |    |                                                                                        |      |           |    |                             |       |  |  |
| BLACK CAT \$16.00                |           | GRAY TRIBLEND OR BLUE TRIBLEND            |                                |    |                                                                                        |      |           |    |                             |       |  |  |
| BUFFALO                          |           | \$16.00                                   | RED TRIBLEND                   |    |                                                                                        |      |           |    |                             |       |  |  |
| EVIL CAT                         |           | \$16.00                                   | CHARCOAL BLACK TRIBLEND        |    |                                                                                        |      |           |    |                             |       |  |  |
| ASTRODOG \$16.00                 |           | VINTAGE NAVY TRIBLEND                     |                                |    |                                                                                        |      |           |    |                             |       |  |  |
| ROBOZILLA                        |           | \$16.00                                   | RED OR GREEN TRIBLEND          |    |                                                                                        |      |           |    |                             |       |  |  |
| ROCKET TURTLE \$16.00            |           | CHARCOAL BLACK TRIBLEND                   |                                |    |                                                                                        |      |           |    |                             |       |  |  |
| FOX \$16.00                      |           | CHARCOAL BLACK TRIBLEND                   |                                |    |                                                                                        |      |           |    |                             |       |  |  |
| SHEEP IN WOLF'S CLOTHING \$16.00 |           | GRASS GREEN TRIBLEND OR DARK GRAY HEATHER |                                |    |                                                                                        |      |           |    |                             |       |  |  |
| SCOOTER                          |           | \$16.00                                   | BLUE TRIBLEND                  |    |                                                                                        |      |           |    |                             |       |  |  |
| BEAR                             |           | \$16.00                                   | GRAY TRIBLEND                  |    |                                                                                        |      |           |    |                             |       |  |  |
| DONKEY                           |           | \$16.00                                   | BLUE TRIBLEND                  |    |                                                                                        |      |           |    |                             |       |  |  |
| HUGE                             |           | \$16.00                                   | SOLID NAVY TRIBLEND            |    |                                                                                        |      |           |    | :                           |       |  |  |
| SEA KING                         |           | \$16.00                                   | ROYAL BLUE HEATHER POLY/COTTON |    |                                                                                        |      |           |    |                             |       |  |  |
| SEATTLE SEA                      | BIRD      | \$16.00                                   | GRAY TRIBLEND                  |    |                                                                                        |      |           |    |                             |       |  |  |
| ROYAL PITCH                      | l         | \$16.00                                   | MIDNIGHT HEATHER POLY/COTTON   |    |                                                                                        |      |           |    |                             |       |  |  |
| LOVABLE LO                       | SER       | \$16.00                                   | GRAY TRIBLEND                  |    |                                                                                        |      |           |    |                             |       |  |  |
| PACIFIC NORTHWEST \$16.00        |           | GRAY, GREEN, OR OATMEAL TRIBLEND          |                                |    |                                                                                        |      |           |    |                             |       |  |  |
| KANSAS BUF                       | FALO      | \$16.00                                   | RED TRIBLEND                   |    |                                                                                        |      |           |    |                             |       |  |  |
| ARROWHEAD                        | )         | \$16.00                                   | RED TRIBLEND                   |    |                                                                                        |      |           |    |                             |       |  |  |
| TIGER                            |           | \$16.00                                   | GRAY TRIBLEND                  |    |                                                                                        |      |           |    |                             |       |  |  |