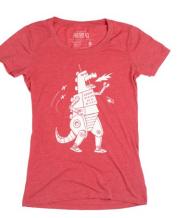

## UNISEX SHIRTS

FOX CHARCOAL BLACK TRIBLEND

BEAR GRAY TRIBLEND

ROBOZILLA RED TRIBLEND

SCOOTER BLUE TRIBLEND

ROCKET TURTLE CHARCOAL BLACK TRIBLEND

DONKEY BLUE TRIBLEND

KANSAS BUFFALO RED TRIBLEND

## WOMEN'S SHIRTS

BEAR SLIM GRAY TRIBLEND

SHEEP IN WOLF'S CLOTHING DARK GRAY HEATHER FLOWY MUSCLE TANK

SCOOTER SLIM BLUE TRIBLEND

FOX SLIM CHARCOAL BLACK TRIBLEND

ROCKET TURTLE

ROBOZILLA SLIM RED TRIBLEND