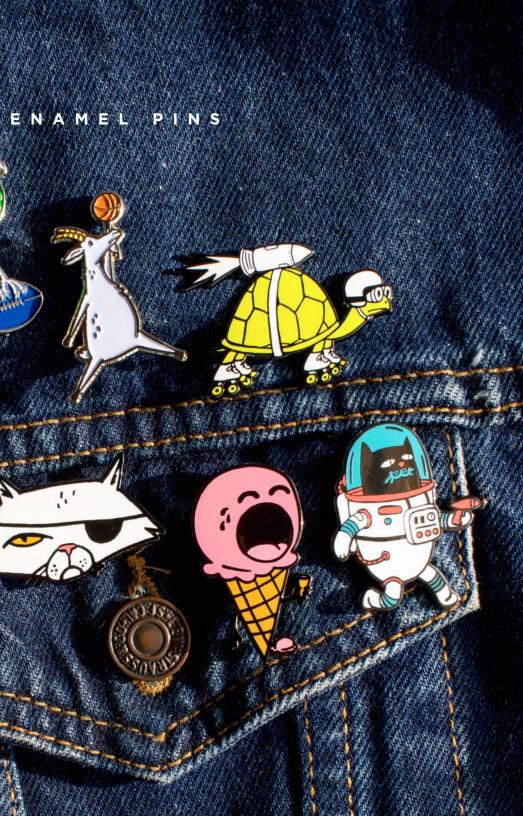

| KIDS TEES                       | PRICE                 | CE COLOR |                | R        |                                  | 2          | 4        | 6    | 8    | 10   | 12   | TOTAL |
|---------------------------------|-----------------------|----------|----------------|----------|----------------------------------|------------|----------|------|------|------|------|-------|
| IN YOUR EYES RACCOON \$15.00    |                       |          | GRAY TRIBLEND  |          |                                  |            |          |      |      |      |      | 1     |
| SCAREDY CAT                     | \$15.00               |          | BLUE TRIBL     | END      |                                  |            |          |      |      |      |      |       |
| EVIL CAT                        | \$15.00               |          | BLACK TRIBLEND |          |                                  |            |          |      |      |      |      |       |
| ASTRODOG                        | \$15.00               |          | BLACK TRIE     | LEND     |                                  |            |          |      |      |      |      |       |
| FOX                             | \$15.00               |          | BLACK TRIBLEND |          |                                  |            |          |      |      |      |      |       |
| TIGER                           | \$15.00               |          | GRAY TRIBLEND  |          |                                  |            |          |      |      |      |      |       |
| BEAR                            | \$15.00               |          | GRAY TRIBLEND  |          |                                  |            |          |      |      |      |      |       |
| ROCKET TURTLE \$15.00           |                       |          | BLACK TRIBLEND |          |                                  |            |          |      |      |      |      |       |
| <b>SCOOTER</b> \$15.00          |                       |          | BLUE TRIBLEND  |          |                                  |            |          |      |      |      |      |       |
| ROBOZILLA                       | <b>OZILLA</b> \$15.00 |          | EVERGREEN      | TRIBLEND |                                  |            |          |      |      |      |      |       |
| SEATTLE SEABIRD                 | \$15.00               |          | GRAY TRIBL     | END      |                                  |            |          |      |      |      |      |       |
| LOVABLE <del>LOSER</del>        | \$15.00               |          | GRAY TRIBL     | END      |                                  |            |          |      |      |      |      |       |
| SCREEN PRINTS                   |                       | P        | PRICE          | TOTAL    | sc                               | REEN P     | RINTS    |      |      | PR   | ICE  | TOTAL |
| SCOOTER - 18X24"                |                       | \$       | \$20.00        |          | LOV                              | ABLE LOS   | SER      |      |      | \$2  | 0.00 |       |
| WAVE - 18X24"                   |                       | \$       | \$20.00        |          | SPA                              | CE CAT     |          |      |      | \$1. | 2.50 |       |
| ROBOT - 18X24"                  |                       | \$       | \$20.00        |          | SHEEP IN WOLF'S CLOTHING -12X18" |            |          |      |      | \$1. | 2.50 |       |
| SASQUATCH – 18X24"              |                       | \$       | \$22.50        |          | ROCKET TURTLE - 14X11"           |            |          |      |      | \$1. | 2.50 |       |
| WATER SKIING SQUIRRELS - 16X20" |                       | \$       | \$20.00        |          | MASKED CAT - 12X12"              |            |          |      |      | \$1. | 2.50 |       |
| ISLAND MONSTER - 16X20"         |                       | \$       | \$20.00        |          | EVIL CAT - 11X14"                |            |          |      |      |      | 2.50 |       |
| INNER MONSTERS - 16X20"         |                       | \$       | \$20.00        |          |                                  | NKY DOG    | - 11X14" | \$1. | 2.50 |      |      |       |
| PICNIC                          |                       | \$       | \$20.00        |          | LIO                              | N - 12X12" | ,        |      |      | \$1. | 2.50 |       |
| CAMPING OUT                     |                       | \$       | \$20.00        |          | TIG                              | ER – 12X12 | <u>.</u> |      |      | \$1. | 2.50 |       |
| DOG PARADE                      |                       | \$       | \$20.00        |          | BEA                              | AR - 12X12 | "        |      |      | \$1. | 2.50 |       |
| ENAMEL PINS                     |                       | P        | PRICE          | TOTAL    | EN                               | AMEL P     | INS      |      |      | PR   | ICE  | TOTAL |
| SPACE CAT                       |                       |          | \$6.00         |          | SEA                              | L OF APP   | ROVAL    |      |      | \$5  | 5.00 |       |
| ICE SCREAM                      |                       |          | \$6.00         |          | EVI                              | L CAT      |          |      |      | \$6  | 6.00 |       |
| SEABIRD                         |                       |          | \$6.00         |          | G.O                              | .A.T.      |          |      |      | \$5  | 5.00 |       |
| LOVABLE <del>LOSER</del>        |                       |          | \$6.00         |          | ROO                              | CKET TUR   | TLE      |      |      | \$6  | 6.00 |       |
| FOX                             |                       |          | \$5.00         |          |                                  |            |          |      |      |      |      |       |