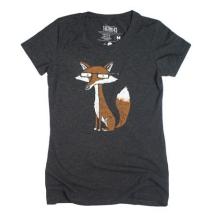

## UNISEX SHIRTS

FOX CHARCOAL BLACK TRIBLEND

BEAR GRAY TRIBLEND

ROBOZILLA RED TRIBLEND

SCOOTER BLUE TRIBLEND

ROCKET TURTLE CHARCOAL BLACK TRIBLEND

DONKEY BLUE TRIBLEND

KANSAS BUFFALO RED TRIBLEND

## WOMEN'S SHIRTS

BEAR SLIM GRAY TRIBLEND

SHEEP IN WOLF'S CLOTHING DARK GRAY HEATHER FLOWY MUSCLE TANK

SCOOTER SLIM BLUE TRIBLEND

FOX SLIM CHARCOAL BLACK TRIBLEND

ROCKET TURTLE

ROBOZILLA SLIM RED TRIBLEND