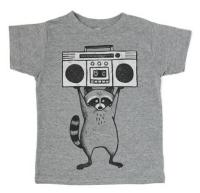

## KID'S SHIRTS

IN YOUR EYES RACCOON GRAY TRIBLEND

ASTRODOG BLACK TRIBLEND

TIGER GRAY TRIBLEND

ROCKET TURTLE BLACK TRIBLEND

SCAREDY CAT

EVIL CAT

FOX BLACK TRIBLEND

| KIDS TEES                       | PRICE                 | CE COLOR |                | R        |                                  | 2          | 4        | 6    | 8    | 10   | 12   | TOTAL |
|---------------------------------|-----------------------|----------|----------------|----------|----------------------------------|------------|----------|------|------|------|------|-------|
| IN YOUR EYES RACCOON \$15.00    |                       |          | GRAY TRIBLEND  |          |                                  |            |          |      |      |      |      | 1     |
| SCAREDY CAT                     | \$15.00               |          | BLUE TRIBL     | END      |                                  |            |          |      |      |      |      |       |
| EVIL CAT                        | \$15.00               |          | BLACK TRIBLEND |          |                                  |            |          |      |      |      |      |       |
| ASTRODOG                        | \$15.00               |          | BLACK TRIE     | LEND     |                                  |            |          |      |      |      |      |       |
| FOX                             | \$15.00               |          | BLACK TRIBLEND |          |                                  |            |          |      |      |      |      |       |
| TIGER                           | \$15.00               |          | GRAY TRIBLEND  |          |                                  |            |          |      |      |      |      |       |
| BEAR                            | \$15.00               |          | GRAY TRIBLEND  |          |                                  |            |          |      |      |      |      |       |
| ROCKET TURTLE \$15.00           |                       |          | BLACK TRIBLEND |          |                                  |            |          |      |      |      |      |       |
| <b>SCOOTER</b> \$15.00          |                       |          | BLUE TRIBLEND  |          |                                  |            |          |      |      |      |      |       |
| ROBOZILLA                       | <b>OZILLA</b> \$15.00 |          | EVERGREEN      | TRIBLEND |                                  |            |          |      |      |      |      |       |
| SEATTLE SEABIRD                 | \$15.00               |          | GRAY TRIBL     | END      |                                  |            |          |      |      |      |      |       |
| LOVABLE <del>LOSER</del>        | \$15.00               |          | GRAY TRIBL     | END      |                                  |            |          |      |      |      |      |       |
| SCREEN PRINTS                   |                       | P        | PRICE          | TOTAL    | sc                               | REEN P     | RINTS    |      |      | PR   | ICE  | TOTAL |
| SCOOTER - 18X24"                |                       | \$       | \$20.00        |          | LOV                              | ABLE LOS   | SER      |      |      | \$2  | 0.00 |       |
| WAVE - 18X24"                   |                       | \$       | \$20.00        |          | SPA                              | CE CAT     |          |      |      | \$1. | 2.50 |       |
| ROBOT - 18X24"                  |                       | \$       | \$20.00        |          | SHEEP IN WOLF'S CLOTHING -12X18" |            |          |      |      | \$1. | 2.50 |       |
| SASQUATCH – 18X24"              |                       | \$       | \$22.50        |          | ROCKET TURTLE - 14X11"           |            |          |      |      | \$1. | 2.50 |       |
| WATER SKIING SQUIRRELS - 16X20" |                       | \$       | \$20.00        |          | MASKED CAT - 12X12"              |            |          |      |      | \$1. | 2.50 |       |
| ISLAND MONSTER - 16X20"         |                       | \$       | \$20.00        |          | EVIL CAT - 11X14"                |            |          |      |      |      | 2.50 |       |
| INNER MONSTERS - 16X20"         |                       | \$       | \$20.00        |          |                                  | NKY DOG    | - 11X14" | \$1. | 2.50 |      |      |       |
| PICNIC                          |                       | \$       | \$20.00        |          | LIO                              | N - 12X12" | ,        |      |      | \$1. | 2.50 |       |
| CAMPING OUT                     |                       | \$       | \$20.00        |          | TIG                              | ER – 12X12 | <u>.</u> |      |      | \$1. | 2.50 |       |
| DOG PARADE                      |                       | \$       | \$20.00        |          | BEA                              | AR - 12X12 | "        |      |      | \$1. | 2.50 |       |
| ENAMEL PINS                     |                       | P        | PRICE          | TOTAL    | EN                               | AMEL P     | INS      |      |      | PR   | ICE  | TOTAL |
| SPACE CAT                       |                       |          | \$6.00         |          | SEA                              | L OF APP   | ROVAL    |      |      | \$5  | 5.00 |       |
| ICE SCREAM                      |                       |          | \$6.00         |          | EVI                              | L CAT      |          |      |      | \$6  | 6.00 |       |
| SEABIRD                         |                       |          | \$6.00         |          | G.O                              | .A.T.      |          |      |      | \$5  | 5.00 |       |
| LOVABLE <del>LOSER</del>        |                       |          | \$6.00         |          | ROO                              | CKET TUR   | TLE      |      |      | \$6  | 6.00 |       |
| FOX                             |                       |          | \$5.00         |          |                                  |            |          |      |      |      |      |       |